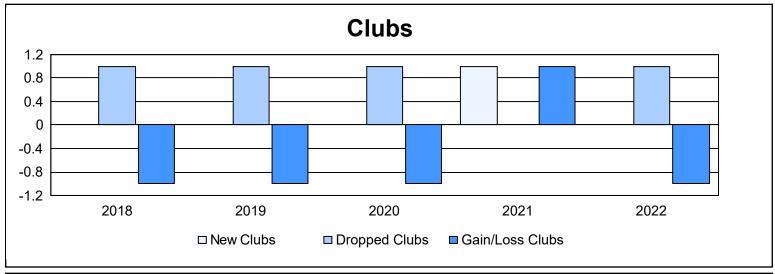

District 5M 4 As of June 2022 Cumulative

| Year      | New<br>Clubs | Dropped<br>Clubs | Gain/<br>Loss<br>Clubs | New<br>Members | Charter<br>Members | Reinstate<br>Members | Transfer<br>Members | Total<br>Member<br>Added | Total<br>Members<br>Dropped | Gain/<br>Loss<br>Members |
|-----------|--------------|------------------|------------------------|----------------|--------------------|----------------------|---------------------|--------------------------|-----------------------------|--------------------------|
| 2017-2018 | 0            | 1                | -1                     | 162            | 1                  | 5                    | 7                   | 175                      | 141                         | 34                       |
| 2018-2019 | 0            | 1                | -1                     | 123            | 1                  | 1                    | 5                   | 130                      | 137                         | -7                       |
| 2019-2020 | 0            | 1                | -1                     | 55             | 0                  | 1                    | 6                   | 62                       | 132                         | -70                      |
| 2020-2021 | 1            | 0                | 1                      | 73             | 28                 | 5                    | 1                   | 107                      | 126                         | -19                      |
| 2021-2022 | 0            | 1                | -1                     | 93             | 0                  | 4                    | 7                   | 104                      | 136                         | -32                      |
| Average   | 0            | 1                | -1                     | 101            | 6                  | 3                    | 5                   | 116                      | 134                         | -19                      |